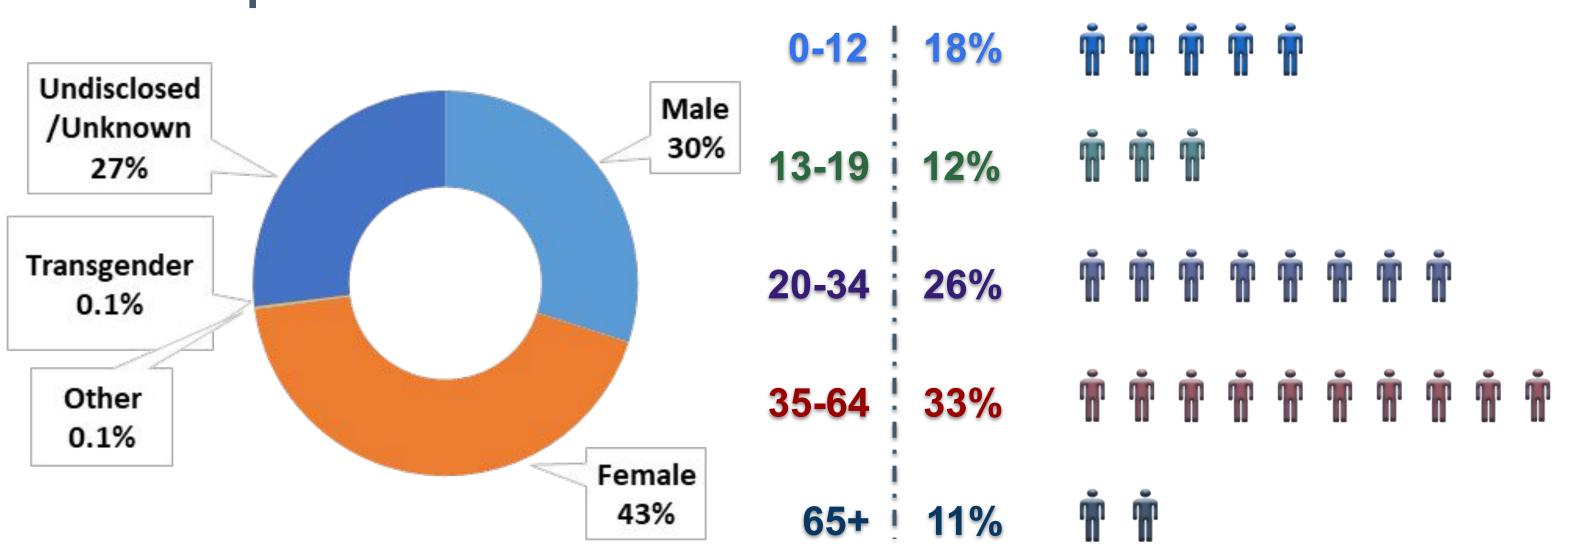

### **Self-reported Gender**

| Age   |     |   |   |   |   |   |   |   |   |   |   |  |
|-------|-----|---|---|---|---|---|---|---|---|---|---|--|
| 0-12  | 16% | Ţ | Ť | Ť | Ť | Ť |   |   |   |   |   |  |
| 13-19 | 12% | Ť | Ť | Ň |   |   |   |   |   |   |   |  |
| 20-34 | 28% | Ť | Ť | Ť | Ň | Ň | Ň | Ť | Ť |   |   |  |
| 35-64 | 33% | Ŵ | Ť | Ť | Ť | Ť | Ť | Ť | Ť | Ť | Ť |  |
| 65+   | 11% | Ť | Ť |   |   |   |   |   |   |   |   |  |