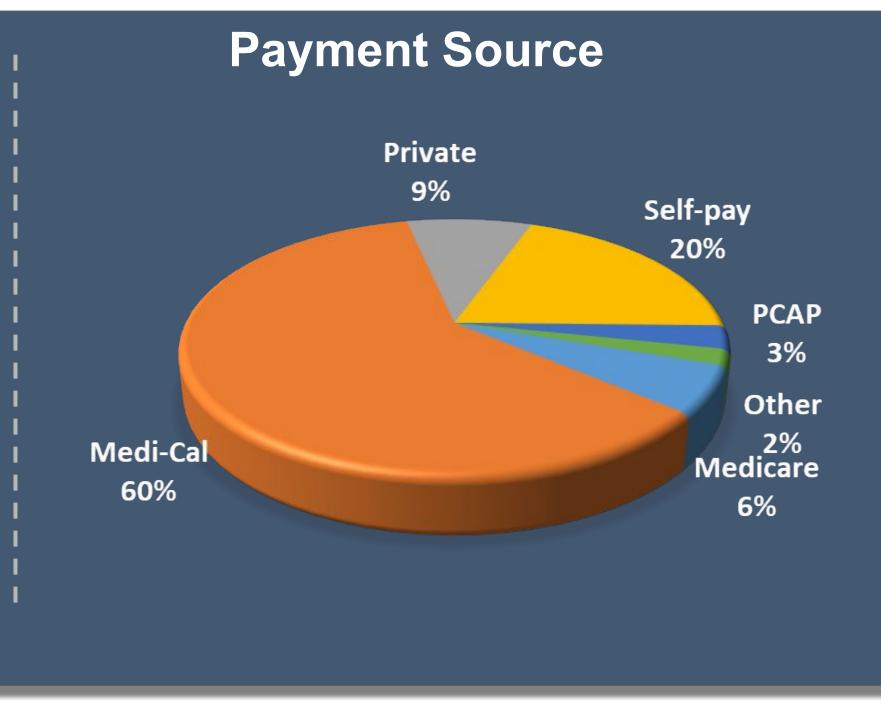

### **Consortium Patient Profile 2022**

Santa Clara and San Mateo Counties



# **159,917** Patients Receiving Primary Care Services

**123,221** Patients Receiving Other Services

812,973 Encounters

Age



In Santa Clara and San Mateo Counties, the annual household living wage income for a family of four is about \$154,190. About 70% of our families' household income is less than \$55,500 per year when calculated for a family of four.

#### **Self-reported Gender**



**Consortium Patient Profile 2022** 



## Santa Clara County Patient Profile 2022



### Patients Receiving Primary Care Services



### Encounters

321,393







In Santa Clara County, the annual household living wage income for a family of four is about \$149,594. About 68% of our families' household income is less than \$55,500 per year when calculated for a family of four.

### **Self-reported Gender**



| Age   |     |   |   |   |   |   |   |   |   |   |   |  |
|-------|-----|---|---|---|---|---|---|---|---|---|---|--|
| 0-12  | 16% | Ţ | Ť | Ť | Ť | Ť |   |   |   |   |   |  |
| 13-19 | 12% | Ť | Ť | Ň |   |   |   |   |   |   |   |  |
| 20-34 | 28% | Ť | Ť | Ť | Ň | Ň | Ň | Ť | Ť |   |   |  |
| 35-64 | 33% | Ŵ | Ť | Ť | Ť | Ť | Ť | Ť | Ť | Ť | Ť |  |
| 65+   | 11% | Ť | Ť |   |   |   |   |   |   |   |   |  |

**Consortium Patient Profile 2022**