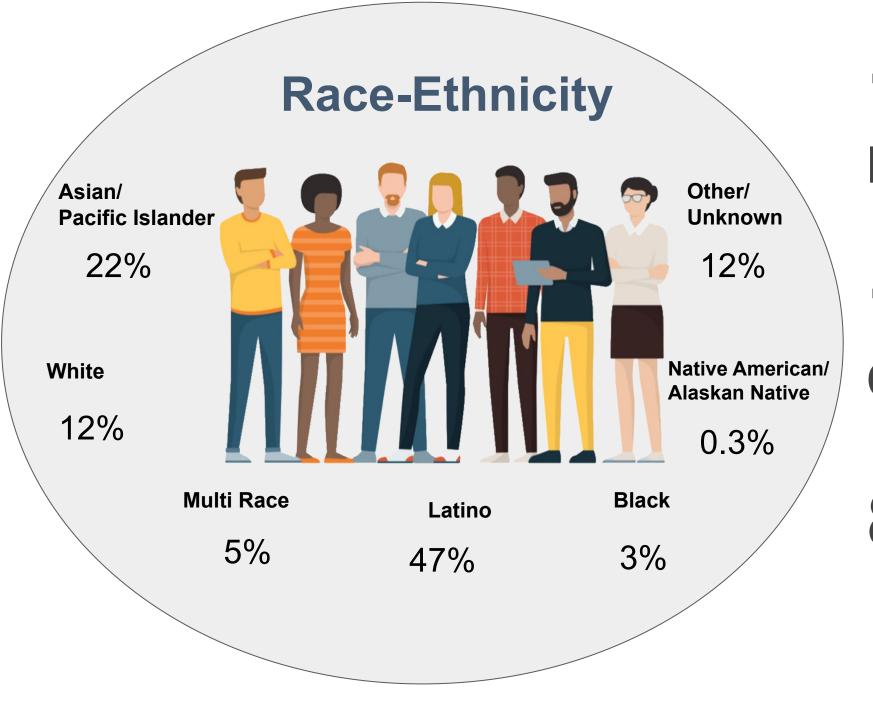

### **Consortium Patient Profile 2022**

Santa Clara and San Mateo Counties



# **159,917** Patients Receiving Primary Care Services

**123,221** Patients Receiving Other Services

812,973 Encounters

Age



In Santa Clara and San Mateo Counties, the annual household living wage income for a family of four is about \$154,190. About 70% of our families' household income is less than \$55,500 per year when calculated for a family of four.

#### **Self-reported Gender**



**Consortium Patient Profile 2022** 



## Santa Clara County Patient Profile 2022



### Patients Receiving Primary Care Services



### Encounters

321,393







In Santa Clara County, the annual household living wage income for a family of four is about \$149,594. About 68% of our families' household income is less than \$55,500 per year when calculated for a family of four.

### **Self-reporte