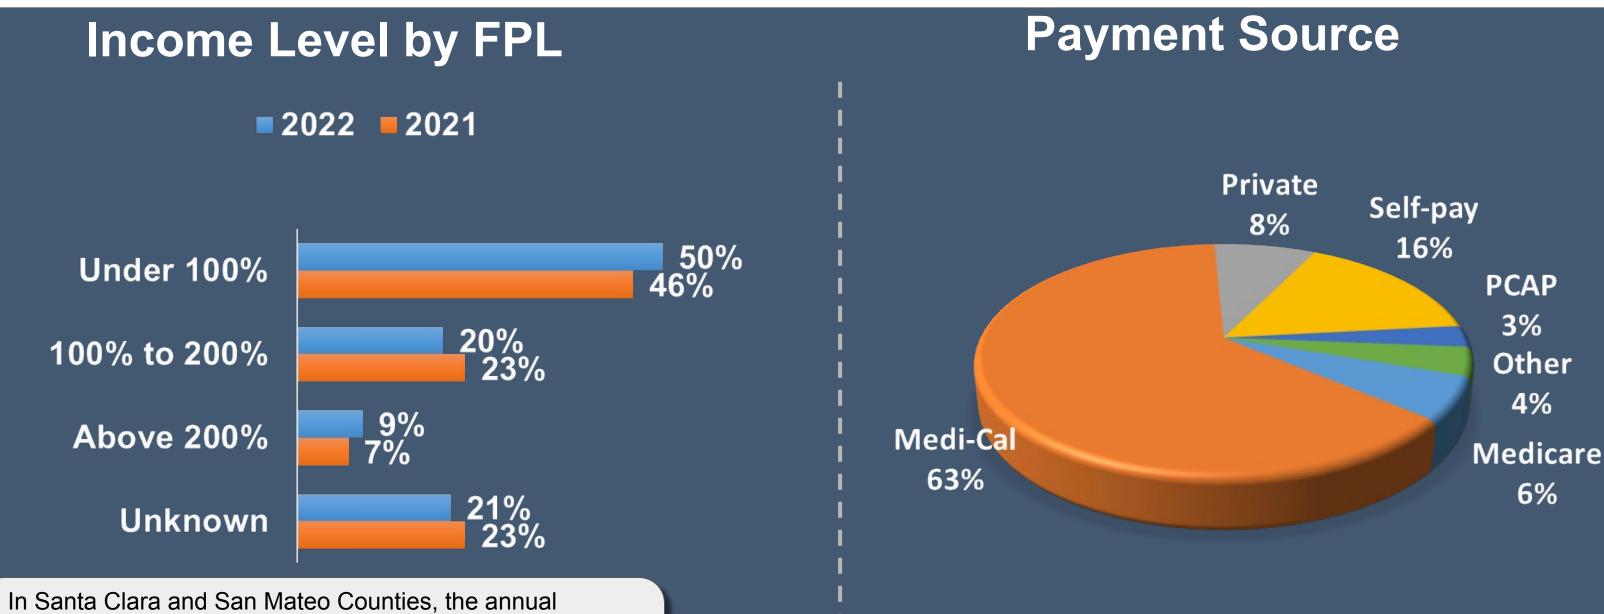

# **159,917** Patients Receiving Primary Care Services

**123,221** Patients Receiving Other Services

812,973 Encounters

Age

In Santa Clara and San Mateo Counties, the annual household living wage income for a family of four is about \$154,190. About 70% of our families' household income is less than \$55,500 per year when calculated for a family of four.