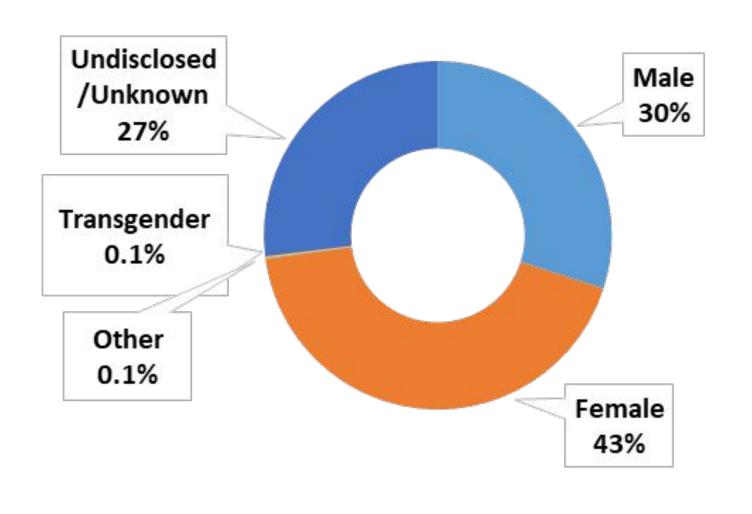

7** Patients Receiving Primary Care Services

**123,221** Patients Receiving Other Services

812,973 Encounters

Age



In Santa Clara and San Mateo Counties, the annual household living wage income for a family of four is about \$154,190. About 70% of our families' household income is less than \$55,500 per year when calculated for a family of four.

#### **Self-reported Gender**



**Consortium Patient Profile 2022** 



## Santa Clara County Patient Profile 2022



### Patients Receiving Primary Care Services



### Encounters

321,393







In Santa Clara County, the annual household living wage income for a family of four is about \$149,594. About 68% of our families' household income is less than \$55,500 per year when calculated for a family of four.

### **Self-reported Gender**



| Age   |     |   |   |   |   |   |   |   |   |   |   |  |
|-------|-----|---|---|---|---|---|---|---|---|---|---|--|
| 0-12  | 16% | Ţ | Ť | Ť | Ť | Ť |   |   |   |   |   |  |
| 13-19 | 12% | Ť | Ť | Ň |   |   |   |   |   |   |   |  |
| 20-34 | 28% | Ť | Ť | Ť | Ň | Ň | Ň | Ť | Ť |   |   |  |
| 35-64 | 33% | Ŵ | Ť | Ť | Ť | Ť | Ť | Ť | Ť | Ť | Ť |  |
| 65+   | 11% | Ť | Ť |   |   |   |   |   |   |   |   |  |

**Consortium Patient Profile 2022**