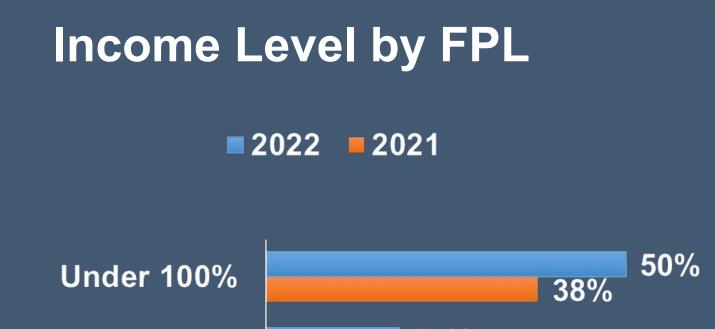

### **Consortium Patient Profile 2022**

Santa Clara and San Mateo Counties



# **159,917** Patients Receiving Primary Care Services

**123,221** Patients Receiving Other Services

812,973 Encounters

Age



In Santa Clara and San Mateo Counties, the annual household living wage income for a family of four is about \$154,190. About 70% of our families' household income is less than \$55,500 per year when calculated for a family of four.

#### **Self-reported Gender**



**Consortium Patient Profile 2022** 



## Santa Clara County Patient Profile 2022



### Patients Receiving Primary Care Services



### Encounters

321,393







In Santa Clara County, the annual household living wage income for a family of four is about \$149,594. About 68% of our families' household income is less than \$55,500 per year when calculated for a family of four.

### **Self-reported Gender**



| Age   |     |   |   |   |   |   |   |   |   |   |   |  |
|-------|-----|---|---|---|---|---|---|---|---|---|---|--|
| 0-12  | 16% | Ţ | Ť | Ť | Ť | Ť |   |   |   |   |   |  |
| 13-19 | 12% | Ť | Ť | Ň |   |   |   |   |   |   |   |  |
| 20-34 | 28% | Ť | Ť | Ť | Ň | Ň | Ň | Ť | Ť |   |   |  |
| 35-64 | 33% | Ŵ | Ť | Ť | Ť | Ť | Ť | Ť | Ť | Ť | Ť |  |
| 65+   | 11% | Ť | Ť |   |   |   |   |   |   |   |   |  |

**Consortium Patient Profile 2022**