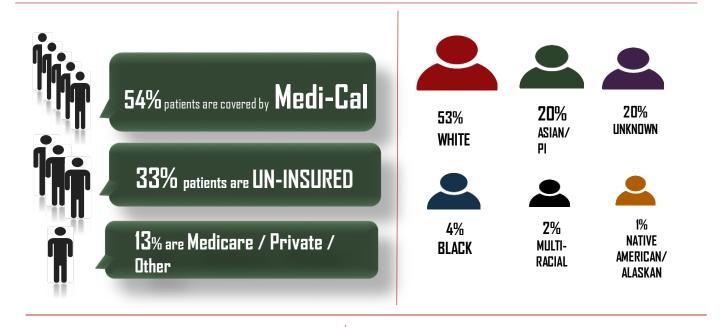

## In 2016, CHP Community Health Centers and Clinics served 169,849 patients generating 474,355 Encounters

At least **1 out of 2** of CHP patients are being best served in a language other than English