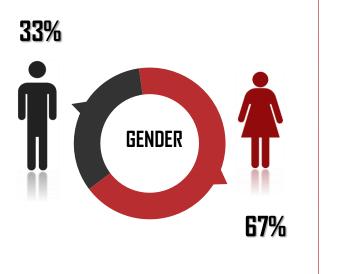

## In 2016, CHP Community Health Centers and Clinics served 169,849 patients generating 474,355 Encounters

At least **1 out of 2** of CHP patients are being best served in a language other than English