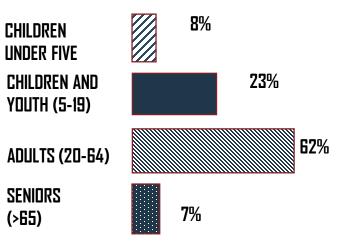

## In 2016, CHP Community Health Centers and Clinics served 169,849 patients generating 474,355 Encounters

At least **1 out of 2** of CHP patients are being best served in a language other than English