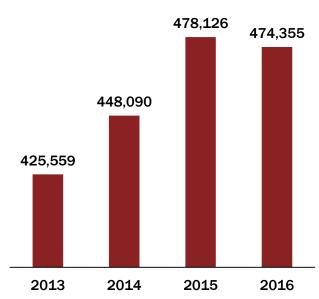

## In 2016, CHP Community Health Centers and Clinics served 169,849 patients generating 474,355 Encounters

At least **1 out of 2** of CHP patients are being best served in a language other than English

CHP Patients: 2013 to 2016

CHP Encounters: 2013 to 2016

1401 Parkmoor Avenue Suite 200 San Jose, CA 95126 Phone: 408-556-6605 Fax: 408-556-6617 f/communityhealthpartnership www.chpscc.org