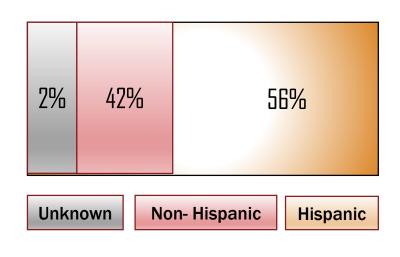

## In 2016, CHP Community Health Centers and Clinics served 169,849 patients generating 474,355 Encounters

At least **1 out of 2** of CHP patients are being best served in a language other than English