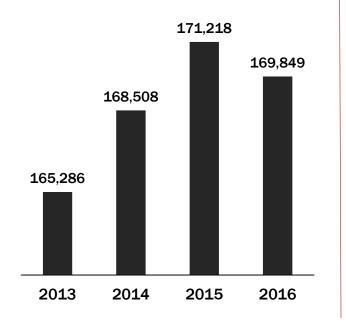

## In 2016, CHP Community Health Centers and Clinics served 169,849 patients generating 474,355 Encounters

At least **1 out of 2** of CHP patients are being best served in a language other than English

CHP Patients: 2013 to 2016

CHP Encounters: 2013 to 2016

1401 Parkmoor Avenue Suite 200 San Jose, CA 95126 Phone: 408-556-6605 Fax: 408-556-6617 f/communityhealthpartnership www.chpscc.org